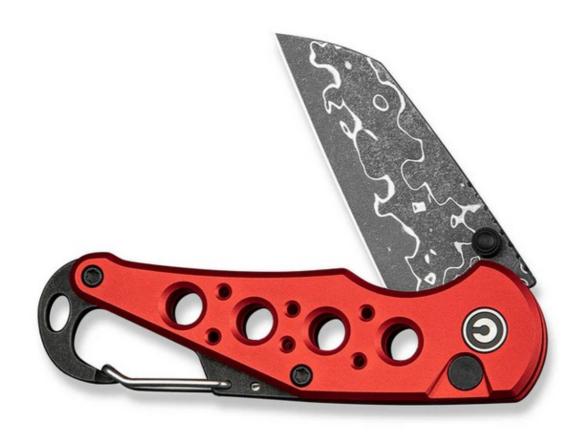

## **Civivi Knifes**

Couteau Civivi Pragna Knive C23062B-DS1

Notre reference: SC6680

Prix de vente (TTC): 109,00 CHF

## **Description:**

• Model Number: C23062B-DS1

• Model Name: Pragma

• Overall Length: 5.72" / 145.3mm

Width: 1.02" / 25.8mm
Blade Length: 2.2" / 55.9mm
Closed Length: 3.52" / 89.4mm
Blade Thickness: 0.09" / 2.3mm
Handle Thickness: 0.44" / 11.3mm
Knife Weight: 1.92oz / 54.3g

Packing Dimension: 15.3 x 6.5 x 3.3 cm
Total Weight After Packing: 4.42oz / 125.3g

Blade Material: DamascusBlade Hardness: 58-60HRC

Blade Grind: FlatBlade Finish: /

Blade Type: WharncliffeHandle Material: AluminumHandle Color/Finish: Red

• Back Spacer Material: Stainless Steel

• Back Spacer Color/Finish: Black

• Special Features: Includes S/S Carabiner and Bottle Opener

Screws / Thumb Stud Material: Stainless Steel
 Pivot Assembly: Caged Ceramic Ball Bearing